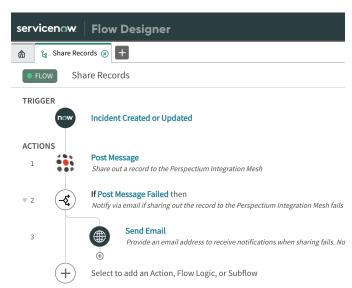

The application allows you to share records out of your ServiceNow instance to the Perspectium Integration Mesh in order to integrate with other Perspectium-supported applications. Spoke utilizes the REST step functionality of ServiceNow's IntegrationHub to share messages out of your ServiceNow instance.