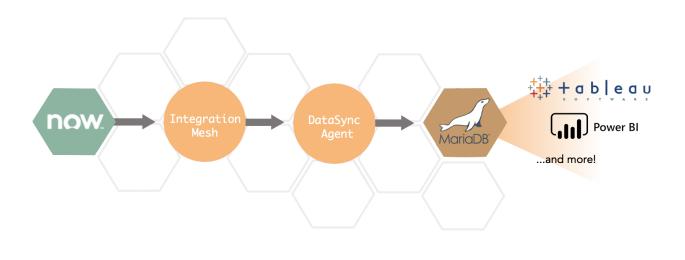

## DataSync Express

The **Perspectium DataSync Express Scoped Application** allows your instance to interact with the Perspectium Integration Mesh for seamless data integration with a data store. The DataSync Express application utilizes scheduled jobs and script includes to send messages to the Integration Mesh cloud for a Cloud Database (MariaDB) supported by Perspectium.